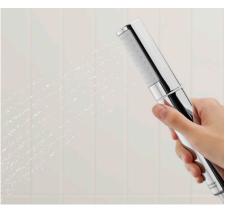

## PressurePLUS™

Designed with a tapered internal water channel to boost water pressure and deliver an invigorating shower experience.