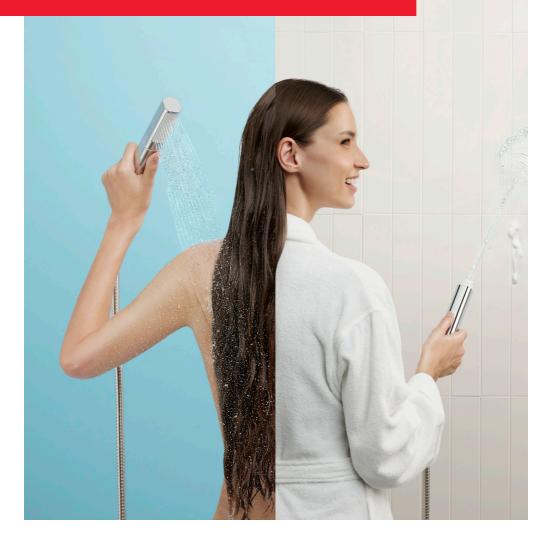

# Meet DuoSTiX™ Hand Shower.

Bid goodbye to weak, low-pressure shower with DuoSTiX<sup>™</sup> Hand Shower. The PressurePlus<sup>™</sup> technology gives you a powerful spray for an invigorating shower. Purposefully designed for multifunction use, simply twist the cap off and transform the hand shower into a focused jet spray to blast stains head-on.

Enjoy an invigorating cleanse and a thorough clean.

Available in 2 colors: Chrome/Matte Black Chrome/Glossy White