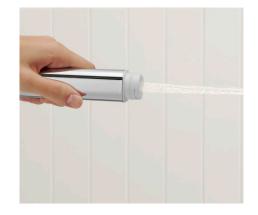

#### **Jet Spray**

Simply twist to unlock cap for a strong and focused jet spray to clean off any dirt.