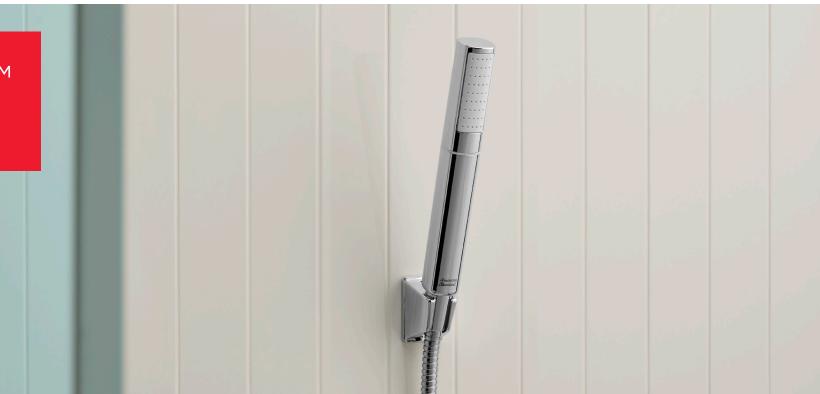

Enjoy an invigorating cleanse and a thorough clean.

Available in 2 colors: Chrome/Matte Black Chrome/Glossy White

## **DuoSTiX<sup>™</sup> Hand Shower**