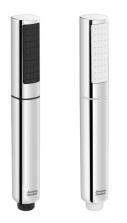

Enjoy an invigorating cleanse and a thorough clean.

Available in 2 colors: Chrome/Matte Black Chrome/Glossy White