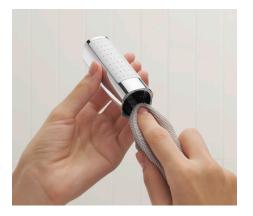

#### **Jet Spray**

Simply twist to unlock cap for a strong and focused jet spray to clean off any dirt.

### EasyClean™

Limescale, mold or dirt can also be easily removed from the removable cap for better hygiene.