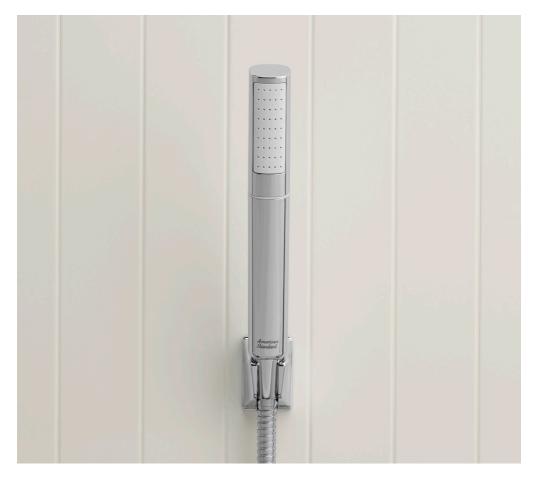

Enjoy an invigorating cleanse and a thorough clean.

Available in 2 colors: Chrome/Matte Black Chrome/Glossy White

## **DuoSTiX<sup>™</sup> Hand Shower**